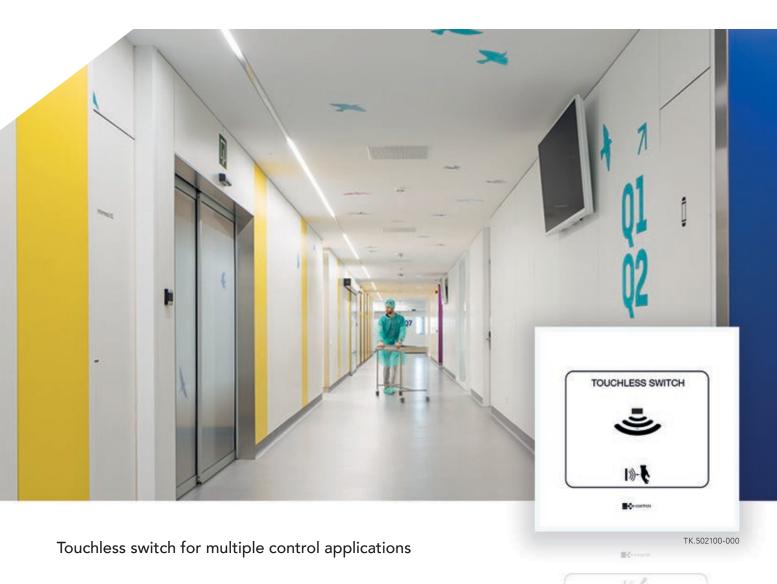

#### TK.502100-000

e-Touchless OnOff White Sensor panel with relay output and predesigned front button in white