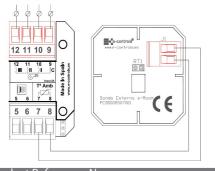

# **Instruction Sheet**

The external temperature sensor is a device that allows measuring the temperature at a given zone and supplying this information to a climate control device such as e-Room®. The sensor consists of a NTC type passive sensor, which is ideal to measure indoor temperature in any building.

#### Technical Features

| Sensor NTC 10 $k\Omega$         |
|---------------------------------|
| Back Box Flush mount, universal |
| Connections                     |
| Protection index                |
| Outline dimensions 80x80mm      |
| Weight                          |
| White frame                     |
| Aluminium frame NT4802TH        |
|                                 |