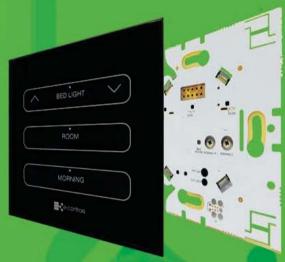

## e-Touch Flexi e-Bus Coupling

**Touch Flexi** and **e-Bus Coupling** is a new fully flexible and adaptable solution for lighting control, climate, curtains, blinds control and any other system of an installation that anyone wants to control through a touch panel.

## Total integration with e-Bus Coupling

e-Bus Coupling is a multiprotocol bus coupling family products used to connect any touch panel of the e-Touch Flexi family products to do the requested control in an installation. e-Bus Coupling provides multiple standard communication protocols for the touch panels thanks to the different existing models that include the most important well known protocols for building automation. The device is installed in a universal flush mounting enclosure of 60x60.

## Fully flexible control with e-Touch Flexi

e-Touch Flexi is a touch panel family of products with a fully customizable and configurable pushbutton design thanks to a unique patented system by E-Controls that allows to completely define the aesthetics of the pushbuttons, printing and inserting them in the panel, providing a solution that allows to re-define the panel anytime without changing it. The flexibility provided by the system allows the customer define the aesthetical design after the purchase of the panels and when the installation is completely finished, avoiding errors or delays in the panels design definition.