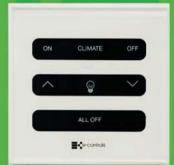

## Fully flexible control with e-Touch Flexi

e-Touch Flexi is a touch panel family of products with a fully customizable and configurable pushbutton design thanks to a unique patented system by E-Controls that allows to completely define the aesthetics of the pushbuttons, printing and inserting them in the panel, providing a solution that allows to re-define the panel anytime without changing it. The flexibility provided by the system allows the customer define the aesthetical design after the purchase of the panels and when the installation is completely finished, avoiding errors or delays in the panels design definition.

Buy the devices and ask for the pushbuttons at any time

Configuration using mobile APP and NFC wireless technology