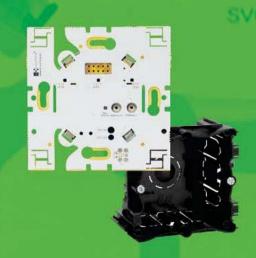

## Total integration with e-Bus Coupling

e-Bus Coupling is a multiprotocol bus coupling family products used to connect any touch panel of the e-Touch Flexi family products to do the requested control in an installation. e-Bus Coupling provides multiple standard communication protocols for the touch panels thanks to the different existing models that include the most important well known protocols for building automation. The device is installed in a universal flush mounting enclosure of 60x60.

Installation in universal enclosure (60x60)

Multiprotocol solution

Re-definible pushbuttons after installed

Text and icons interchangeable at any time

Pushbuttons design with different colours

Configuration with APP and NFC technology