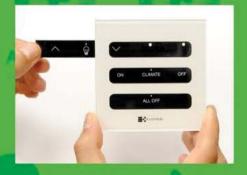

## Fully flexible control with e-Touch Flexi

e-Touch Flexi is a touch panel family of products with a fully customizable and configurable pushbutton design thanks to a unique patented system by E-Controls that allows to completely define the aesthetics of the pushbuttons, printing and inserting them in the panel, providing a solution that allows to re-define the panel anytime without changing it. The flexibility provided by the system allows the customer define the aesthetical design after the purchase of the panels and when the installation is completely finished, avoiding errors or delays in the panels design definition.

Buy the devices and ask for the pushbuttons at any time

Configuration using mobile APP and NFC wireless technology